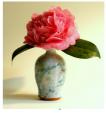

info@phcards.co.uk

Vase - Hellebore

Wye Reflections

St. John's Walls

Vase - Aquilegia

Lockdown flowers

Hogsmill Reflections

Vase - Wild

Old Oak

Hogsmill Blossom

Hand spun wool

Camelia flower

Flax to linen \*

Sheep to yarn \*